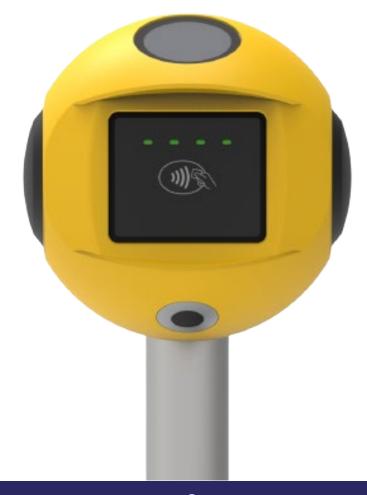

"Support for Open-Loop/ Closed-Loop Payment Systems"

**Contactless Payment** 

EMV L1, L2 Certified

Flownex-ECONO is an innovative Compact Validator specifically designed to cater to the evolving requirements of contactless payments in the Public Transportation sector, particularly EMV transactions.

## Specification

CPU Quad core ARM Cortex-A7 @ 1.2GHz

LCD 1.6 inch Round IPS TFT

RAM 512MB

Storage 8GB eMMC

External Storage MicroSD Slot up to 128GB

Operating System Linux

Connectivity WiFi: 802.11b/g/n